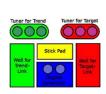

"Traditional" radionics device: the radionics operator has no idea of the importance of life force. The transfer is possible because of the relatively weak life force field surrounding the device and the fact that the device is set until results show - or the operator gives up. Highly Unreliable! For a skilled magician it is easy to interfere with this type operation.

/ery weak Life Force Field,

Traditional radionics device that is boosted by a Welz Chi Generator @. The massive supply of life force ensures fast action. Highly Successful!

Diagram of the RAD 2400 HD Orgone Radionics<sup>™</sup> Device with separate Trend- and Target settings as well as a built-in Heavy Duty Welz Chi everything else seems to fail!

Generator®. More precision and direction. Results can come fast. Success can be possible also in very difficult situations where The Power Radionics<sup>™</sup> Programs go beyond mere trend- and target settings by including basic action,

alternative target (can be used for grounding in case of repercussion) and trend in the environment. It is digitally connected with a Welz Chi Generator® for powerful action! It is extremely flexible and successful!