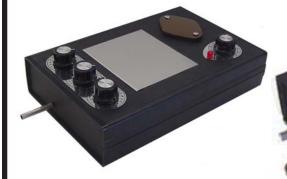

#### Welz Chi Generators®

#### The JU 99 CE = Junior 99 Chi Energizer™

Small Size, ca. 5 x 2 1/4 x 1 in. The JU 99 is a bare-bones Welz Chi Generator® (orgone generator®) for individual use.

This extraordinary device contains all the essential parts of the larger orgone generators®. Its excellent qualities make it a powerful utensil for all whose budget does not allow them yet to acquire a larger, stronger, and more versatile Welz Chi Generator® and who are very serious about bringing the magic of success into their lives and who are ready to work on decisive changes towards prosperity, satisfying relationships, self-confidence, peace of mind and happiness.