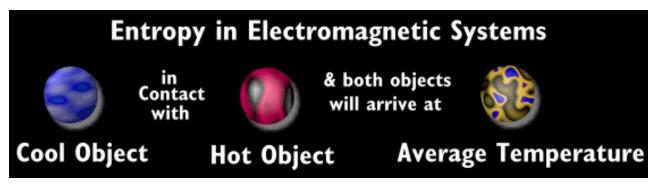

## LIFE FORCE FOLLOWS NEGATIVE ENTROPY

The research of Wilhelm Reich was a giganitc step towards our scientific understanding of the characteristics of life force. This is so because Wilhelm Reich was the first scientist who recognized that life force, or orgone (as he called it) follows the principle of negative entropy. To understand this principle, let's first explain what we mean with entropy. Entropy is a term that appears in physics. Physicists observed that two energy systems of different potentials end up with the same potential some time after they came in contact with each other. We call this process of establishing balance entropy. For instance, if you bring a hot object in contact with a cold object, both objects will have the same temperature after some time. One object will be colder, while the other object will be warmer. The energy that the physicist refers to is electromagnetic in nature, of course. The average academic physicist of our days is still hos-