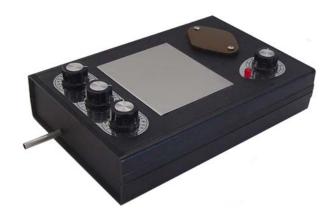

#### Welz Chi Generators®

#### The JU 99 CE = Junior 99 Chi Energizer™

Small Size, ca. 5 x 2 1/4 x 1 in. The JU 99 is a bare-bones Welz Chi Generator® (orgone generator®) for individual use.

This extraordinary device contains all the essential parts of the larger orgone generators®. Its excellent qualities make it a powerful utensil for all whose budget does not allow them yet to acquire a larger, stronger, and more versatile Welz Chi Generator® and who are very serious about bringing the magic of success into their lives and who are ready to work on decisive changes towards prosperity, satisfying relationships, self-confidence, peace of mind and happiness.