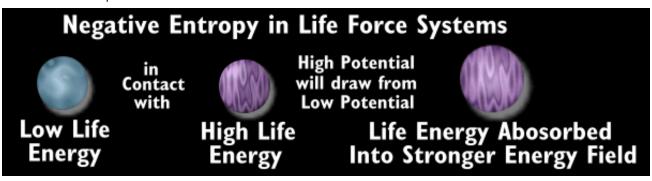

tile to the concept of life energy.

Life force operates the opposite way. If you bring an object with a high potential of life force in contact with an object that has a low potential, the object with the higher potential will draw from the object with the lower potential.