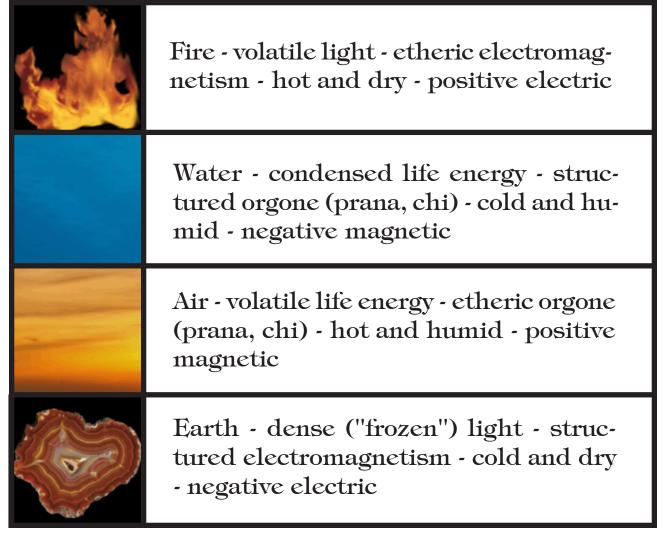

#### NO LIFE WITHOUT MAGIC!

A strong field of life force allows quick magical action. The stronger the life energy that connects with the target, the stronger the action upon the target will be. Magicians of all ages knew that. This power had many names such as Prana, Chi, Psychic Power, Magical Power, and Mana.

In Western countries several scientists have established scientific models of this energy. The models that they developed were in tune with the knowledge of their times. A scientific model has many advantages. Above all is the advantage

8

that we can develop new technologies from a good scientific theory. This fact is as valid for magic as it is valid for chemistry and physics!

The first person known in Western history who developed a scientific model of life energy was Franz Anton Mesmer. He called life energy "animal magnetism." He developed methods to magnetize ("mesmerize") people for healing. He also set up devices that brought on a healing. These devices were wooden barrels that he had filled with iron filings and that had iron rods sticking out. People who wanted a healing held these rods in their hands.

Baron von Reichenbach called life energy "Odic Force." He conducted thousands of tests with more than a hundred sensitive people and he developed a comprehensive theory concerning this energy.

Wilhelm Reich used the term "Orgone" for life energy. His scientific theory was the most advanced model of life energy until the development of hyper space mathematics. Wilhelm Reich invented the orgone accumulator. He used this device to charge people with life energies for a healing. He expanded on describing the characteristics of life energy.

#### THE BASIC LAWS OF LIFE ENERGY:

1. Distance is a result of structural differences.

2. We know of similar structures and equivalent structures.

3. Life energy follows negative entropy.

4. Life energy interacts with magnetism.

• Achieve and maintain balance, harmony and peace

And much, much more...

Now, in this course you are learning that it is your Power that carries your decision, obeys your command. This Power is a manifestation of the life force that you have available. Wise people in the Far East called this life force, or power, Chi and they developed many techniques of self-improvement from this knowledge such as Tai Chi and Chi Gong. Modern Western terms for life force are orgone, animal magnetism, Od, Solar ether, and others.