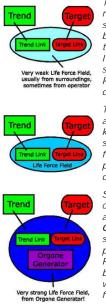

#### Study the following diagrams carefully!

This is the diagram of a typical magical operation that lacks the supply of life force, usually because the operator is unaware of the importance of life force. Some life force is drawn from the surroundings or from the operator. Results are possible. This type operation has a high rate of failure!

The same magical operation as above, when performed by a knowledgeable magician who supplies the operation with life force, either his own using various practices or by killing a chicken or other animal. Good results!

Same magical operation, with a continuous supply of massive amounts of life force from a Welz Chi Generator®! The continuous supply of life force keeps the projected trend energies going. Results can come fast. Success can be possible also in situations where everything else seems to fail! Reliable Results!