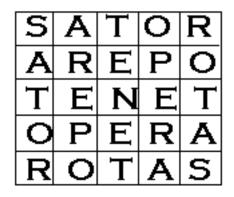

or with leather. Use the wand to project energy. You may use a Welz generator and put a transfer design inside the wand.

2. Two candles. Preferably beeswax candles. Candleholders.

3. A cup that you may fill with water

4. An incense burner

5. Something representing the material plane. This may be a crystal or a large pentagram.

6. Some incense. Frankincense is good for our purpose.

7. A Universal Pentacle. The universal pentacle is a design from the "Key of Solomon the King." You can use this design for approximation of astrological trends. By placing the appropriate magical square into its center portion you can build up the energy of its planet. You can intensify this energy by adding the Sator Arepo talisman (also included in course). Use the pentacle that comes with this course.



It may be good if you laminate it. You may also purchase a laminated Universal Pentacle from HSCTI.

8. The Sator Arepo talisman that comes with this course.

9. The seven magical squares that come with this course. The Pentacle with the seven magical squares.

10. The Elemental Polygons (with course), preferably laminated.

11. A magical robe. The robe is a magical utensil that represents your removing yourself from your everyday situations. A magical utensil has the advantage that it connects you automatically with specific forms of energy. With the (well prepared) magical utensil present, you can free your conscious attention for focus on the specifics of the magical work that you are doing. As you progress, you will no longer need to use the robe as well as you will guit using many o