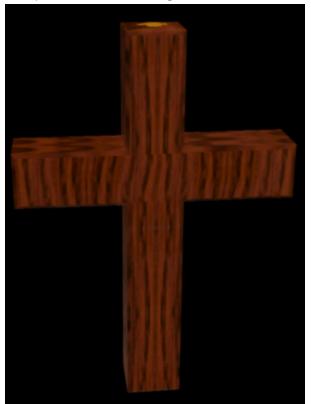

I did the experiment in the following way. In a Christian book store I bought a cross that measured about 6 inches in length (made in Communist China, of course). I drilled a 1/4 inch hole from the top to the center. Then I took a small jewelry type crystal and broke it in two. One half of it I inserted into the hole. I stuffed some paper on top of it to hold it in place. Then I plugged the hole with wood filler. The other half of the crystal I put inside an operating Welz generator. Now the cattle prodder was in operation. What I did next is having my Christian acquaintances feel it. I made a few commentaries about the power of their God coming from the cross. Most people feel the life energy when they hold the palm of their hands about one inch above the center of the cross. When they feel this energy under the appropriate circumstances, they are quite logically induced to think that it truly is the power of their God that emanates from the cross. When they feel a slight breeze rather than warmth I like to continue with the fun by making a reference to the passage in the old testament that mentions how King David felt the presence of God as a gentle breeze. A cattle prodder like this will sure provide you with a lot of fun. Perhaps you may even become inclined to organize a church.

Why does this cattle prodder work? The answer lies in the crystal. The two parts of the crystal form an excellent structural link. The obvious linkage are the breaking surfaces that are very similar. A second linkage may be the subtle structure of the crystal itself: intricacies of the crystal grid that are the same throughout the original crystal. It is identical in the two parts. From the previous lesson you know that the person who holds the palm of the hand above the center of the cross will

draw life energy from the Welz generator where the second half of the crystal serves as a structural link. The near identical structures of the two crystal parts make the transfer from Welz generator to cross possible. Instead of the crystal you may work with a scribble or any other graphic design that you copy twice. Put one of the copies inside the cross and the other copy into the Welz generator. Then have fun with your friendly neighborhood fundamentalists! If this is not your idea of having fun, please skip this practice! A word to the Christian who might be offended about this: I suggest you tell your preachers not to make consistently fun and brand as evil everything that I am doing. At least I do not call their mumbo jumbo evil. Just silly, infantile, and utterly primitive. If you succeed to stop their impudences, we have a deal!